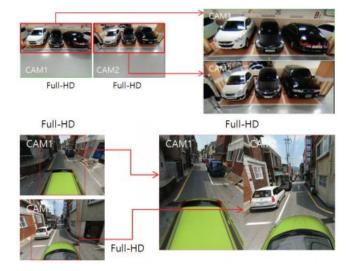

## · New Concept of Two Sensor Camera System

Twin-One camera is combine two image into each ROI. It ombines with one image and transmits it to high definition Full HD video