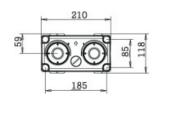

|
| OS Supported         |          | Windows 7, Vista, XP, 2000                                                                                                   |

# GENERAL

| Digital In /Out | 2 Alarm Sensor In / 1 Out            |
|-----------------|--------------------------------------|
| Audio In / Out  | 1 Audio In / 1 Audio Out             |
| Video Out       | BNC: VBS 1.0 Vp-p                    |
| Power           | DC 12V 1A / PoE IEEE802.3af          |
| Approvals(*)    | KC, IP67                             |
| Housing         | Weather proof/Vandal Proof Structure |
| Material        | Body: Aluminum Die-casting           |
| Operating Temp. | −20°C ~ 50°C                         |

# Dimension

## Unit: mm