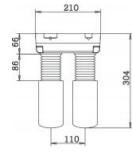

|
| OS Supported         |          | Windows 7, Vista, XP, 2000                                                                                                   |

# GENERAL

| Digital In /Out | 2 Alarm Sensor In / 1 Out            |
|-----------------|--------------------------------------|
| Audio In / Out  | 1 Audio In / 1 Audio Out             |
| Video Out       | BNC: VBS 1.0 Vp-p                    |
| Power           | DC 12V 1A / PoE IEEE802.3af          |
| Approvals(*)    | KC, IP67                             |
| Housing         | Weather proof/Vandal Proof Structure |
| Material        | Body: Aluminum Die-casting           |
| Operating Temp. | −20°C ~ 50°C                         |

# Dimension

## Unit: mm