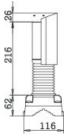

|
| OS Supported         |          | Windows 7, Vista, XP, 2000                                                                                                   |

# GENERAL

| Digital In /Out | 2 Alarm Sensor In / 1 Out            |
|-----------------|--------------------------------------|
| Audio In / Out  | 1 Audio In / 1 Audio Out             |
| Video Out       | BNC: VBS 1.0 Vp-p                    |
| Power           | DC 12V 1A / PoE IEEE802.3af          |
| Approvals(*)    | KC, IP67                             |
| Housing         | Weather proof/Vandal Proof Structure |
| Material        | Body: Aluminum Die-casting           |
| Operating Temp. | −20°C ~ 50°C                         |

# Dimension

## Unit: mm